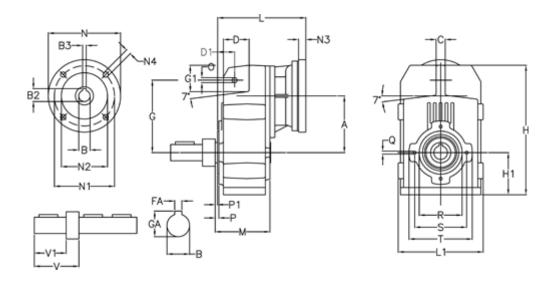

## **Data Sheet**

Article number: 29560101701220

Description: Shaft mounted gear

A102R-17-P63B5

## **Measures**

D1 = 35.0

| FA = 8    | M = 100.5                                                   | Q = M8x12                                                                                              |
|-----------|-------------------------------------------------------------|--------------------------------------------------------------------------------------------------------|
| G = 140   | N = 140                                                     | R = 80                                                                                                 |
| G1 = 51.0 | N1 = 115                                                    | S = 100                                                                                                |
| GA = 28.0 | N2 = 95                                                     | T = 120                                                                                                |
| H = 251.0 | N4 = M8x19                                                  | V = 76.5                                                                                               |
| H1 = 84.0 | O = 11                                                      | V1 = 45                                                                                                |
| L = 185.5 | P = 4.5                                                     |                                                                                                        |
|           | G = 140<br>G1 = 51.0<br>GA = 28.0<br>H = 251.0<br>H1 = 84.0 | G = 140 N = 140<br>G1 = 51.0 N1 = 115<br>GA = 28.0 N2 = 95<br>H = 251.0 N4 = M8x19<br>H1 = 84.0 O = 11 |

L1 = 170 P1 = 3.0